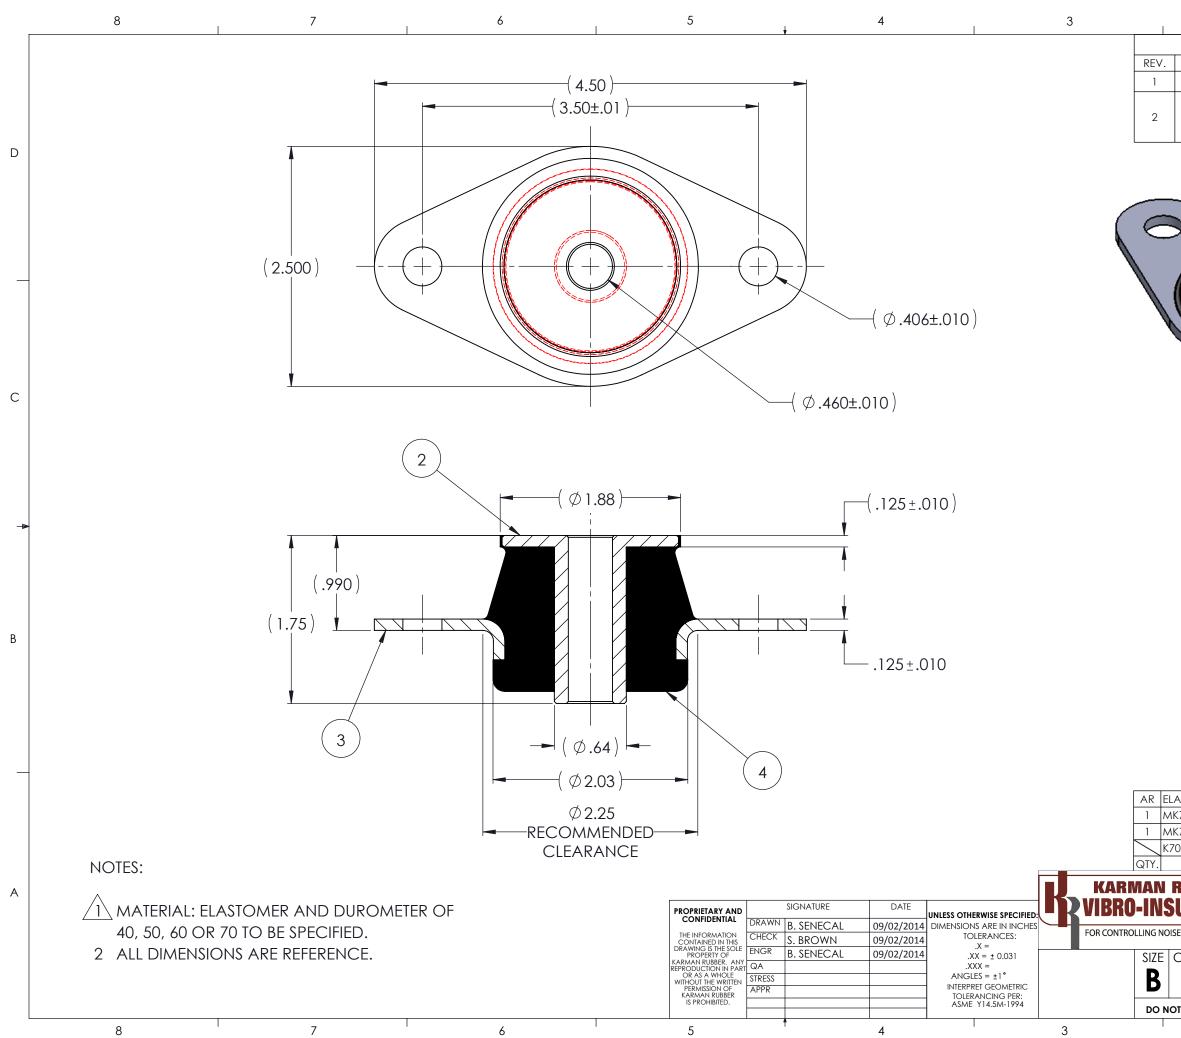

| <i>'</i> . | DES                   | SCRIPTION                                                              | DATE         | APPROVED     |          |
|------------|-----------------------|------------------------------------------------------------------------|--------------|--------------|----------|
|            | INITIAL RELE          | ASE OF DRAWING                                                         | 9/2/2014     | BS           |          |
|            | RECOMMEND             | DIMENSION. Ø2.25<br>ED CLEARANCE WAS<br>ARANCE. MOVE 2.500<br>MENSION. | 9/23/2014    | BS           |          |
|            |                       |                                                                        |              |              | D        |
|            |                       |                                                                        |              |              |          |
| _          |                       |                                                                        |              |              |          |
|            |                       |                                                                        |              |              |          |
|            |                       |                                                                        |              |              |          |
|            |                       |                                                                        |              |              |          |
| l          |                       |                                                                        |              |              | <u> </u> |
|            |                       | /                                                                      | /            |              |          |
| Y          |                       |                                                                        |              |              |          |
|            |                       |                                                                        | $\bigcirc$   |              |          |
|            |                       |                                                                        |              |              |          |
|            |                       |                                                                        |              |              | С        |
|            |                       |                                                                        |              |              |          |
|            |                       |                                                                        |              |              |          |
|            |                       |                                                                        |              |              |          |
|            |                       |                                                                        |              |              |          |
|            |                       |                                                                        |              |              | -        |
|            |                       |                                                                        |              |              |          |
|            |                       |                                                                        |              |              |          |
|            |                       |                                                                        |              |              |          |
|            |                       |                                                                        |              |              |          |
|            |                       |                                                                        |              |              | В        |
|            |                       |                                                                        |              |              |          |
|            |                       |                                                                        |              |              |          |
|            |                       |                                                                        |              |              |          |
|            |                       |                                                                        |              |              |          |
|            |                       |                                                                        |              |              |          |
|            |                       |                                                                        |              |              |          |
| EI         | ASTOMER               | K7030-4                                                                |              | 4            | 1        |
| -          | K7030B                | MK7030B                                                                |              | 3            |          |
|            | K7030A                | K7030A                                                                 |              | 2            | 1        |
| K7         | DESCRIPTION           | K7030                                                                  |              |              | -        |
|            |                       | TITLE:                                                                 |              |              |          |
| l<br>S     | RUBBER                | K/U3                                                                   | O SERIES     |              | A        |
|            |                       | VIBRO-I                                                                |              |              |          |
|            | SE, SHOCK & VIBRATION |                                                                        | KMAN.        |              |          |
| =          | CAGE CODE             | DWG. NO.                                                               |              | REV          |          |
|            |                       | K7C                                                                    | )30          | 2            |          |
|            | DT SCALE DRAWING      | SCALE: 1:1 WEIG                                                        | HT: 8.40 OZ. | SHEET 1 OF 1 | ]        |
| I          | 2                     |                                                                        | 1            |              |          |
|            |                       |                                                                        |              |              |          |